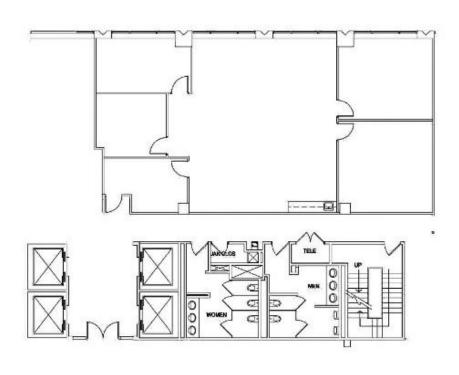

#### **EIGHTH FLOOR PLAN**

- Glass entry in elevator lobby
- · 2 private offices
- · Conference room
- Large multifunction room (training/conference/storage or work space)
- Nice open area for workstations with open kitchen