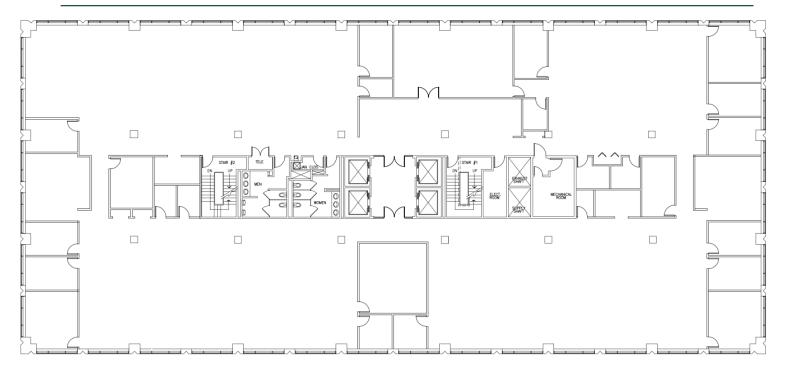

#### **EIGHTH FLOOR PLAN**

- Full floor available immediately
- Both 7th and 8th floors available
- Up to 44,178 RSF of contiguous space
- Building signage available
- Open layout with great windowline
- Generator room piped to the floor
- Phenomenal natural light

### **SPACE PLAN**